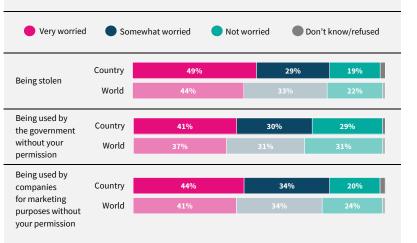

Have you used the internet, including social media, in the past 30 days on any device?

When you use the internet or social media, how worried are you that the following things could happen to your personal information?