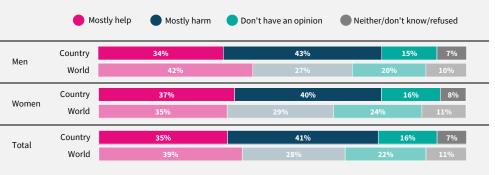

Would you feel safe being driven

Do you think artificial intelligence will mostly help or mostly harm people in this country in the next 20 years?

If data are not shown, it is because the item was not asked in this country. Due to rounding, sums may add to +/-1 from 100%. Numerical values under 5% are not labelled.