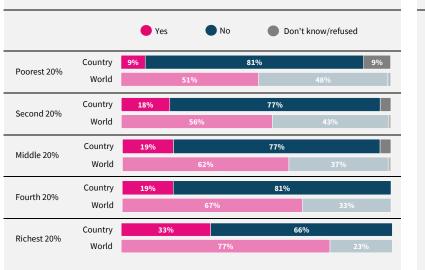

Have you used the internet, including social media, in the past 30 days on any device?

When you use the internet or social media, how worried are you that the following things could happen to your personal information?