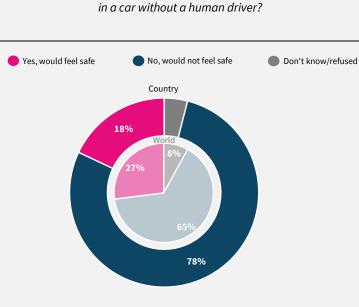

Would you feel safe being driven

Do you think artificial intelligence will mostly help or mostly harm people in this country in the next 20 years?

If data are not shown, it is because the item was not asked in this country. Due to rounding, sums may add to +/-1 from 100%. Numerical values under 5% are not labelled.