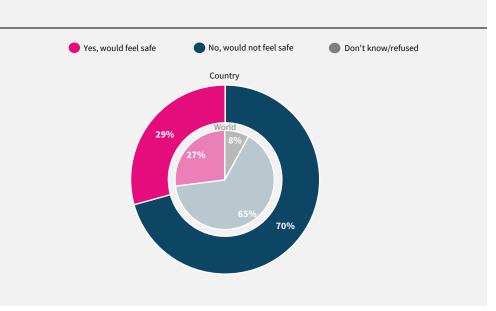

## World Risk Poll 2021: A Digital World

Perceptions of risk from Al and misuse of personal data

Have you used the internet, including social media, in the past 30 days on any device?

When you use the internet or social media, how worried are you that the following things could happen to your personal information?