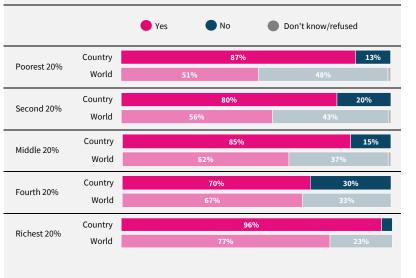

Do you think artificial intelligence will mostly help or mostly harm people in this country in the next 20 years?

If data are not shown, it is because the item was not asked in this country. Due to rounding, sums may add to +/-1 from 100%. Numerical values under 5% are not labelled.