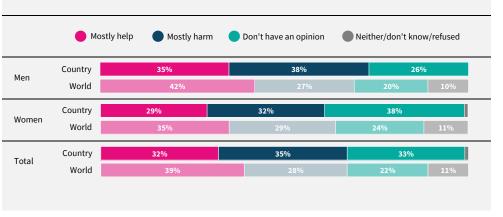

Do you think artificial intelligence will mostly help or mostly harm people in this country in the next 20 years?

If data are not shown, it is because the item was not asked in this country. Due to rounding, sums may add to +/-1 from 100%. Numerical values under 5% are not labelled.