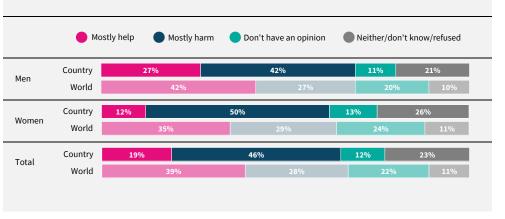

Do you think artificial intelligence will mostly help or mostly harm people in this country in the next 20 years?

If data are not shown, it is because the item was not asked in this country. Due to rounding, sums may add to +/-1 from 100%. Numerical values under 5% are not labelled.

## Bosnia Herzegovina

REGION Southern Europe

INCOME LEVEL Upper-middle income

SAMPLE SIZE 1,000

FIELD DATE October 2021

Powered by I GeoNames, Microsoft, Tom

lrfworldriskpoll.com