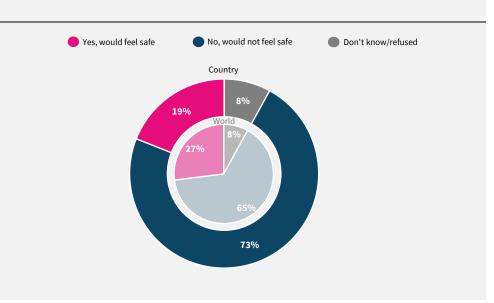

## World Risk Poll 2021: A Digital World

Perceptions of risk from Al and misuse of personal data

Have you used the internet, including social media, in the past 30 days on any device?

When you use the internet or social media, how worried are you that the following things could happen to your personal information?