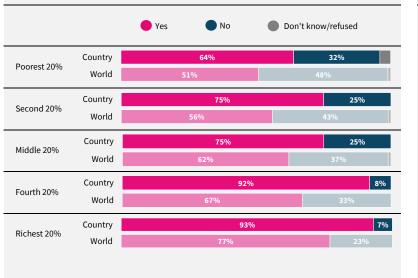

## World Risk Poll 2021: A Digital World

Perceptions of risk from Al and misuse of personal data

Have you used the internet, including social media, in the past 30 days on any device?







When you use the internet or social media, how worried are you that the following things could happen to your personal information?



Do you think artificial intelligence will mostly help or mostly harm people in this country in the next 20 years?



If data are not shown, it is because the item was not asked in this country. Due to rounding, sums may add to +/-1 from 100%. Numerical values under 5% are not labelled.

## Bosnia Herzegovina

REGION Southern Europe

INCOME LEVEL Upper-middle income

SAMPLE SIZE 1,000

FIELD DATE October 2021

Powered by I GeoNames, Microsoft, Tom



lrfworldriskpoll.com