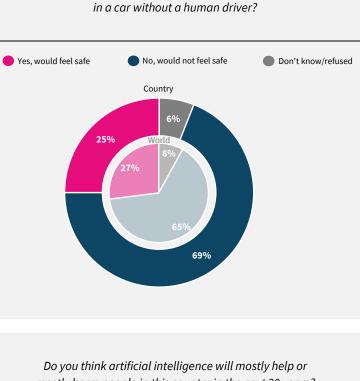

Would you feel safe being driven

mostly harm people in this country in the next 20 years?

Due to rounding, sums may add to +/-1 from 100%. Numerical values under 5% are not labelled.

If data are not shown, it is because the item was not asked in this country.