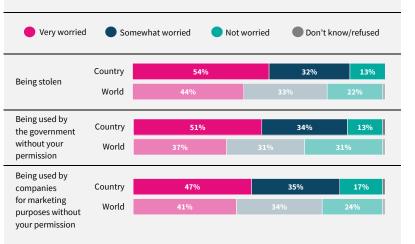

Have you used the internet, including social media, in the past 30 days on any device?

When you use the internet or social media, how worried are you that the following things could happen to your personal information?