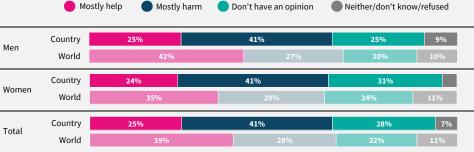

Would you feel safe being driven

mostly harm people in this country in the next 20 years?

Due to rounding, sums may add to +/-1 from 100%. Numerical values under 5% are not labelled.

If data are not shown, it is because the item was not asked in this country.

4% 11%

Foundation

lrfworldriskpoll.com