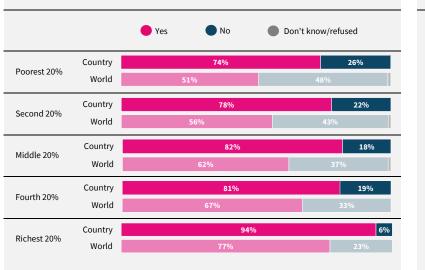

Have you used the internet, including social media, in the past 30 days on any device?

When you use the internet or social media, how worried are you that the following things could happen to your personal information?