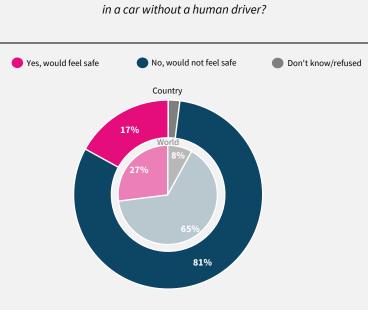

Would you feel safe being driven

Do you think artificial intelligence will mostly help or mostly harm people in this country in the next 20 years?

If data are not shown, it is because the item was not asked in this country. Due to rounding, sums may add to +/-1 from 100%. Numerical values under 5% are not labelled.