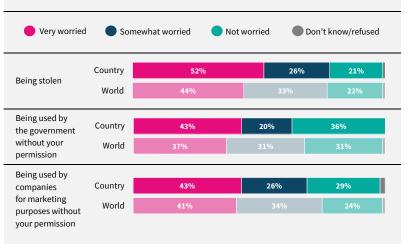

Have you used the internet, including social media, in the past 30 days on any device?

When you use the internet or social media, how worried are you that the following things could happen to your personal information?