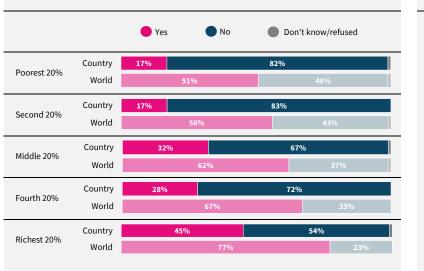

Have you used the internet, including social media, in the past 30 days on any device?

When you use the internet or social media, how worried are you that the following things could happen to your personal information?