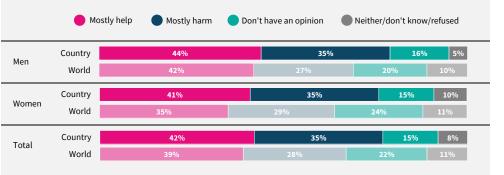

Would you feel safe being driven

Do you think artificial intelligence will mostly help or mostly harm people in this country in the next 20 years?

If data are not shown, it is because the item was not asked in this country. Due to rounding, sums may add to +/-1 from 100%. Numerical values under 5% are not labelled.