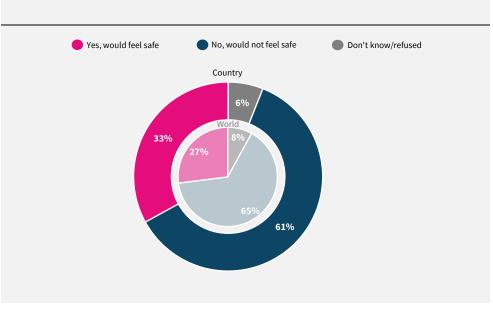

## World Risk Poll 2021: A Digital World

Perceptions of risk from Al and misuse of personal data

Have you used the internet, including social media, in the past 30 days on any device?

When you use the internet or social media, how worried are you that the following things could happen to your personal information?