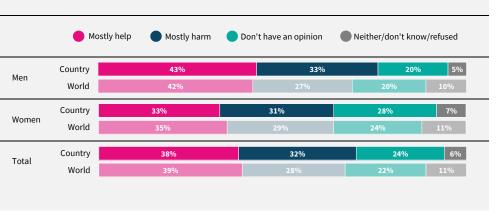

Do you think artificial intelligence will mostly help or mostly harm people in this country in the next 20 years?

If data are not shown, it is because the item was not asked in this country. Due to rounding, sums may add to +/-1 from 100%. Numerical values under 5% are not labelled.