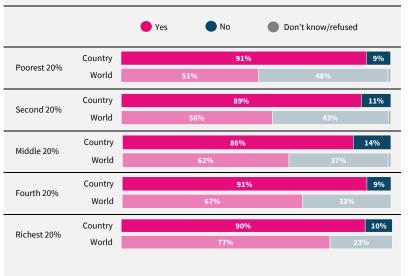

Do you think artificial intelligence will mostly help or mostly harm people in this country in the next 20 years?

If data are not shown, it is because the item was not asked in this country. Due to rounding, sums may add to +/-1 from 100%. Numerical values under 5% are not labelled.