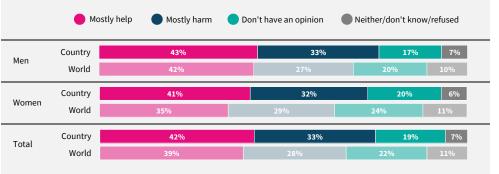

Would you feel safe being driven

Do you think artificial intelligence will mostly help or mostly harm people in this country in the next 20 years?

If data are not shown, it is because the item was not asked in this country. Due to rounding, sums may add to +/-1 from 100%. Numerical values under 5% are not labelled.