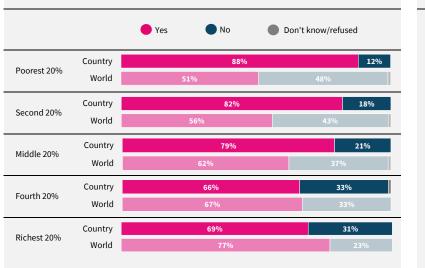

Have you used the internet, including social media, in the past 30 days on any device?

When you use the internet or social media, how worried are you that the following things could happen to your personal information?