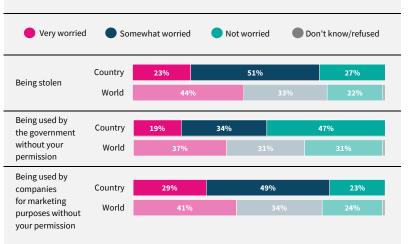

Have you used the internet, including social media, in the past 30 days on any device?

When you use the internet or social media, how worried are you that the following things could happen to your personal information?