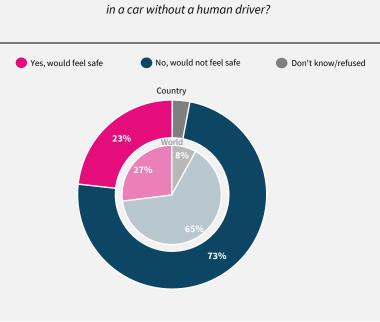

Would you feel safe being driven

Do you think artificial intelligence will mostly help or mostly harm people in this country in the next 20 years?

If data are not shown, it is because the item was not asked in this country. Due to rounding, sums may add to +/-1 from 100%. Numerical values under 5% are not labelled.