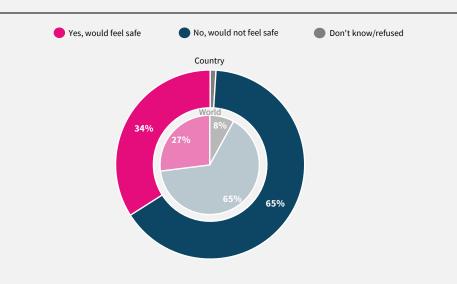

## World Risk Poll 2021: A Digital World

Perceptions of risk from Al and misuse of personal data

Have you used the internet, including social media, in the past 30 days on any device?

When you use the internet or social media, how worried are you that the following things could happen to your personal information?