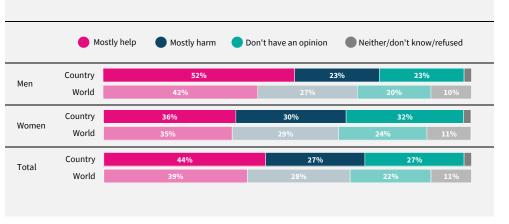

Do you think artificial intelligence will mostly help or mostly harm people in this country in the next 20 years?

If data are not shown, it is because the item was not asked in this country. Due to rounding, sums may add to +/-1 from 100%. Numerical values under 5% are not labelled.