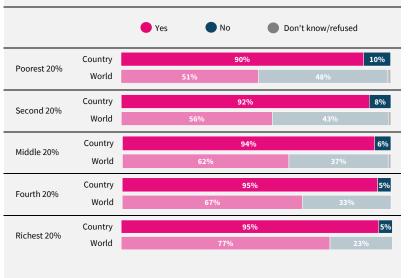

Do you think artificial intelligence will mostly help or mostly harm people in this country in the next 20 years?

If data are not shown, it is because the item was not asked in this country. Due to rounding, sums may add to +/-1 from 100%. Numerical values under 5% are not labelled.