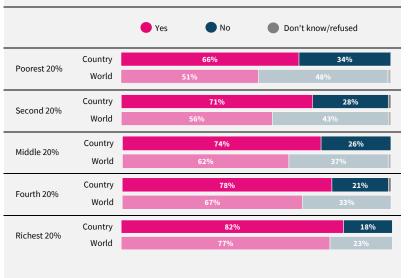

## World Risk Poll 2021: A Digital World

Perceptions of risk from Al and misuse of personal data

Have you used the internet, including social media, in the past 30 days on any device?

When you use the internet or social media, how worried are you that the following things could happen to your personal information?