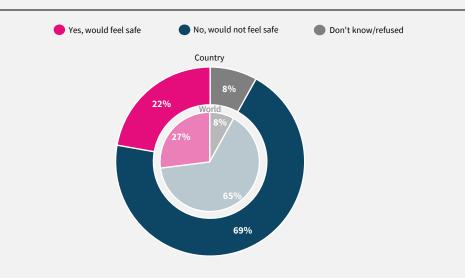

## World Risk Poll 2021: A Digital World

Perceptions of risk from Al and misuse of personal data

Have you used the internet, including social media, in the past 30 days on any device?

When you use the internet or social media, how worried are you that the following things could happen to your personal information?