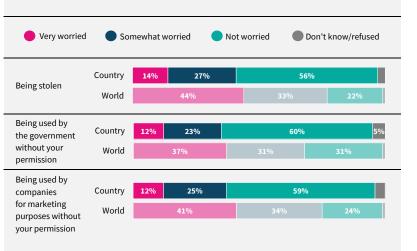

## World Risk Poll 2021: A Digital World

Perceptions of risk from Al and misuse of personal data

Have you used the internet, including social media, in the past 30 days on any device?

When you use the internet or social media, how worried are you that the following things could happen to your personal information?