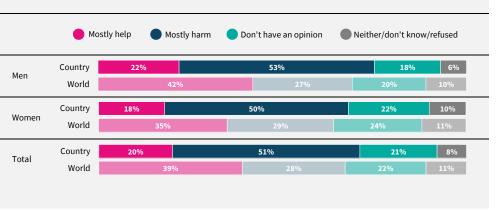

Do you think artificial intelligence will mostly help or mostly harm people in this country in the next 20 years?

If data are not shown, it is because the item was not asked in this country. Due to rounding, sums may add to +/-1 from 100%. Numerical values under 5% are not labelled.