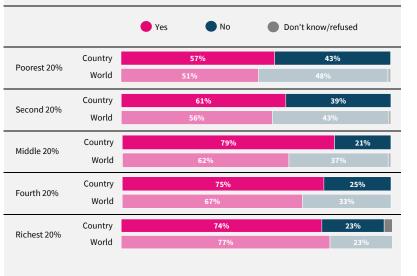

## World Risk Poll 2021: A Digital World

Perceptions of risk from Al and misuse of personal data

Have you used the internet, including social media, in the past 30 days on any device?

When you use the internet or social media, how worried are you that the following things could happen to your personal information?