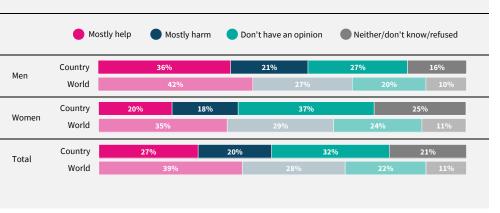

Do you think artificial intelligence will mostly help or mostly harm people in this country in the next 20 years?

If data are not shown, it is because the item was not asked in this country. Due to rounding, sums may add to +/-1 from 100%. Numerical values under 5% are not labelled.