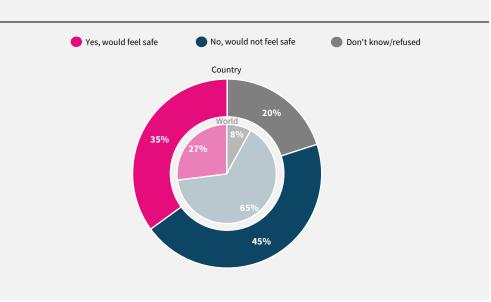

## World Risk Poll 2021: A Digital World

Perceptions of risk from Al and misuse of personal data

Have you used the internet, including social media, in the past 30 days on any device?

When you use the internet or social media, how worried are you that the following things could happen to your personal information?