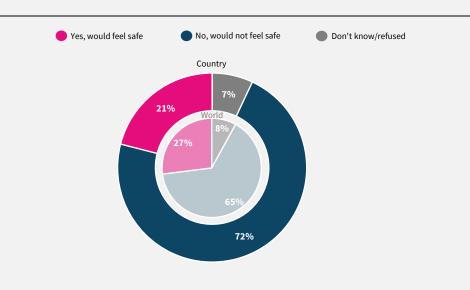

## World Risk Poll 2021: A Digital World

Perceptions of risk from Al and misuse of personal data

Have you used the internet, including social media, in the past 30 days on any device?

When you use the internet or social media, how worried are you that the following things could happen to your personal information?