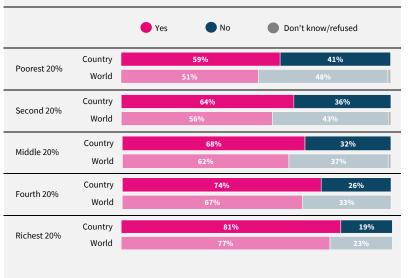

Do you think artificial intelligence will mostly help or mostly harm people in this country in the next 20 years?

If data are not shown, it is because the item was not asked in this country.

Due to rounding, sums may add to +/-1 from 100%. Numerical values under 5% are not labelled.