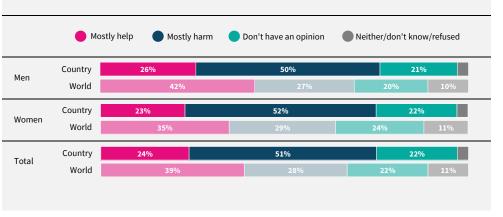

Do you think artificial intelligence will mostly help or mostly harm people in this country in the next 20 years?

If data are not shown, it is because the item was not asked in this country.

Due to rounding, sums may add to +/-1 from 100%. Numerical values under 5% are not labelled.