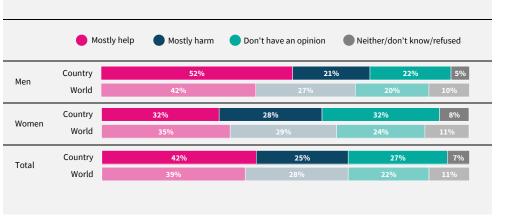

Do you think artificial intelligence will mostly help or mostly harm people in this country in the next 20 years?

If data are not shown, it is because the item was not asked in this country. Due to rounding, sums may add to +/-1 from 100%. Numerical values under 5% are not labelled.

## Afghanistan

REGION Southern Asia

INCOME LEVEL Low income

SAMPLE SIZE 1,000

FIELD DATE September 2021

Powered by B

lrfworldriskpoll.com