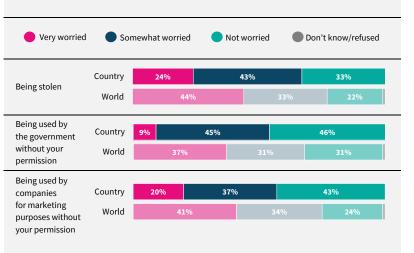

## World Risk Poll 2021: A Digital World

Perceptions of risk from Al and misuse of personal data

Have you used the internet, including social media, in the past 30 days on any device?

When you use the internet or social media, how worried are you that the following things could happen to your personal information?

## Afghanistan

REGION Southern Asia

INCOME LEVEL Low income

SAMPLE SIZE 1,000

FIELD DATE September 2021

Powered by B

lrfworldriskpoll.com